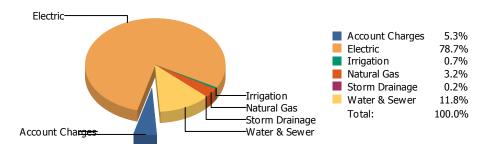

## Billing Period between Sep 2012 and Aug 2013

| Commodity       | Common Unit   |                  | Energy Use |                   | Energy     | Cost           | Cost       |
|-----------------|---------------|------------------|------------|-------------------|------------|----------------|------------|
|                 | Common Use    | Cost/Unit        | MMBtu      | Cost/MMBtu        | Percentage |                | Percentage |
| Electric        | 35,014,614kWh | \$0.1020 / kWh   | 119,505    | \$29.8859 / MMBtu | 83%        | \$3,571,507.88 | 78.73%     |
| Irrigation      | 5,651 Kgal    | \$5.3977 / Kgal  |            |                   |            | \$30,502.45    | 0.67%      |
| Natural Gas     | 247,188 THERM | \$0.5945 / THERM | 24,719     | \$5.9447 / MMBtu  | 17%        | \$146,945.94   | 3.24%      |
| Storm Drainage  |               |                  |            |                   |            | \$9,072.00     | 0.20%      |
| Water & Sewer   | 70,103Kgal    | \$7.6586 / Kgal  |            |                   |            | \$536,894.40   | 11.84%     |
| Account Charges |               |                  |            |                   |            | \$241,358.97   | 5.32%      |
| Grand Totals:   |               |                  | 144,224    |                   |            | \$4,536,281.64 |            |