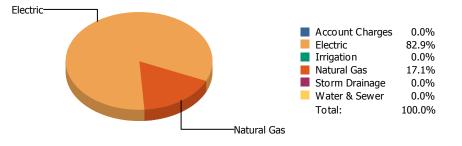

## Billing Period between Sep 2012 and Aug 2013

| Commodity       | Common Unit   |                  | Energy Use |                   | Energy     | Cost           | Cost       |
|-----------------|---------------|------------------|------------|-------------------|------------|----------------|------------|
|                 | Common Use    | Cost/Unit        | MMBtu      | Cost/MMBtu        | Percentage |                | Percentage |
| Electric        | 35,014,614kWh | \$0.1020 / kWh   | 119,505    | \$29.8859 / MMBtu | 83%        | \$3,571,507.88 | 78.73%     |
| Irrigation      | 5,651 Kgal    | \$5.3977 / Kgal  |            |                   |            | \$30,502.45    | 0.67%      |
| Natural Gas     | 247,188 THERM | \$0.5945 / THERM | 24,719     | \$5.9447 / MMBtu  | 17%        | \$146,945.94   | 3.24%      |
| Storm Drainage  |               |                  |            |                   |            | \$9,072.00     | 0.20%      |
| Water & Sewer   | 70,103Kgal    | \$7.6586 / Kgal  |            |                   |            | \$536,894.40   | 11.84%     |
| Account Charges |               |                  |            |                   |            | \$241,358.97   | 5.32%      |
| Grand Totals:   |               |                  | 144,224    |                   |            | \$4,536,281.64 |            |