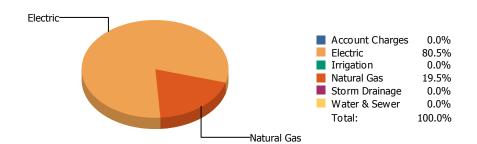

## Billing Period between Sep 2013 and Aug 2014

| Commodity       | Common Unit    |                  | Energy Use |                   | Energy     | Cost           | Cost       |
|-----------------|----------------|------------------|------------|-------------------|------------|----------------|------------|
|                 | Common Use     | Cost/Unit        | MMBtu      | Cost/MMBtu        | Percentage |                | Percentage |
| Electric        | 34,684,175 kWh | \$0.1052 / kWh   | 118,377    | \$30.8289 / MMBtu | 80%        | \$3,649,435.78 | 79.97%     |
| Irrigation      | 2,153 Kgal     | \$7.2216 / Kgal  |            |                   |            | \$15,548.05    | 0.34%      |
| Natural Gas     | 286,814THERM   | \$0.7171 / THERM | 28,681     | \$7.1708 / MMBtu  | 20%        | \$205,668.94   | 4.51%      |
| Storm Drainage  |                |                  |            |                   |            | \$9,072.00     | 0.20%      |
| Water & Sewer   | 48,504Kgal     | \$9.4590 / Kgal  |            |                   |            | \$458,797.57   | 10.05%     |
| Account Charges |                |                  |            |                   |            | \$225,247.78   | 4.94%      |
| Grand Totals:   |                |                  | 147,058    |                   |            | \$4,563,770.12 |            |