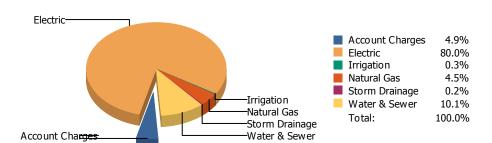

## Billing Period between Sep 2013 and Aug 2014

| Commodity       | Common Unit    |                  | Energy Use |                   | Energy     | Cost           | Cost       |
|-----------------|----------------|------------------|------------|-------------------|------------|----------------|------------|
|                 | Common Use     | Cost/Unit        | MMBtu      | Cost/MMBtu        | Percentage |                | Percentage |
| Electric        | 34,684,175 kWh | \$0.1052 / kWh   | 118,377    | \$30.8289 / MMBtu | 80%        | \$3,649,435.78 | 79.97%     |
| Irrigation      | 2,153 Kgal     | \$7.2216 / Kgal  |            |                   |            | \$15,548.05    | 0.34%      |
| Natural Gas     | 286,814THERM   | \$0.7171 / THERM | 28,681     | \$7.1708 / MMBtu  | 20%        | \$205,668.94   | 4.51%      |
| Storm Drainage  |                |                  |            |                   |            | \$9,072.00     | 0.20%      |
| Water & Sewer   | 48,504Kgal     | \$9.4590 / Kgal  |            |                   |            | \$458,797.57   | 10.05%     |
| Account Charges |                |                  |            |                   |            | \$225,247.78   | 4.94%      |
| Grand Totals:   |                |                  | 147,058    |                   |            | \$4,563,770.12 |            |