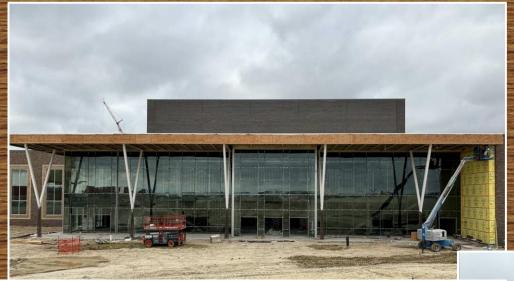

Ceiling grid is being installed in the classrooms in areas C and B in the academic building on the main level. Corridors to start next week.

Glass has been installed at the auditorium main entrance. Framing is ongoing.