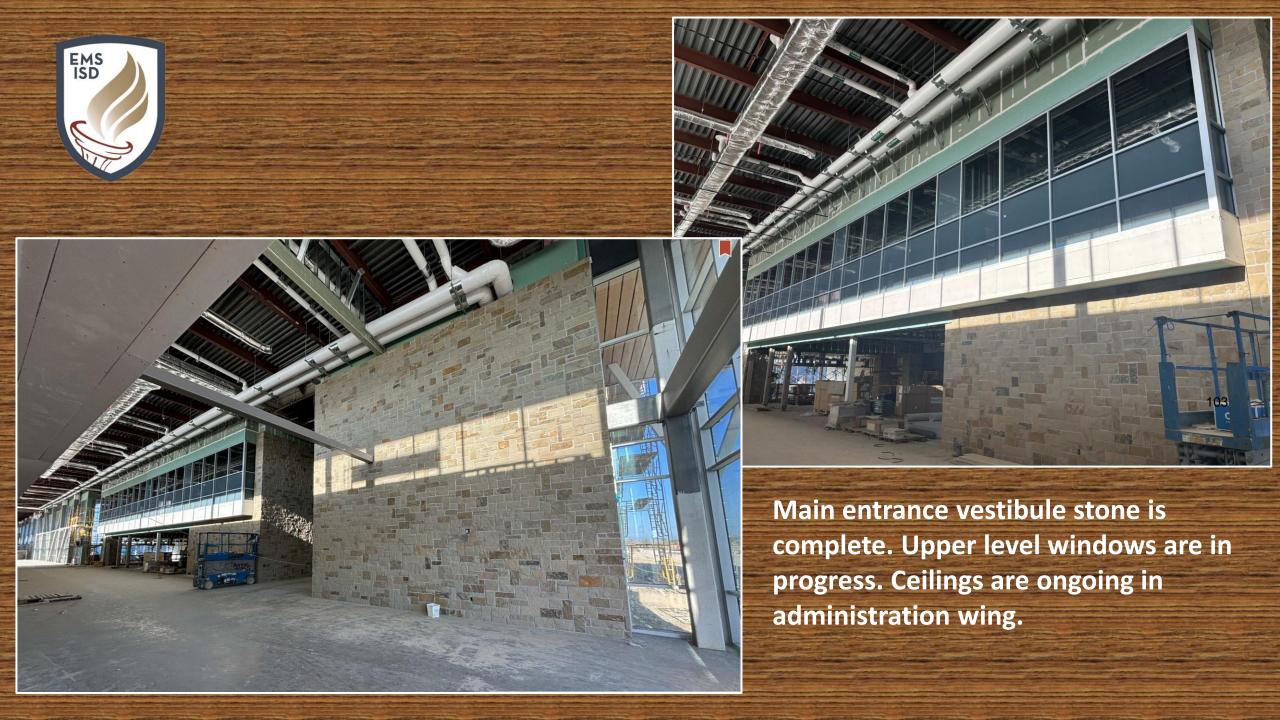

Aerial photo of the side of the building facing west.

Aerial photo of the building facing north.

Aerial photo of the side of the building facing east.

- Light fixture install is complete in the administration wing on the main level. Minor touch-up items and overhead work is ongoing.
- Corridor tile is complete. Upper floor is ongoing.