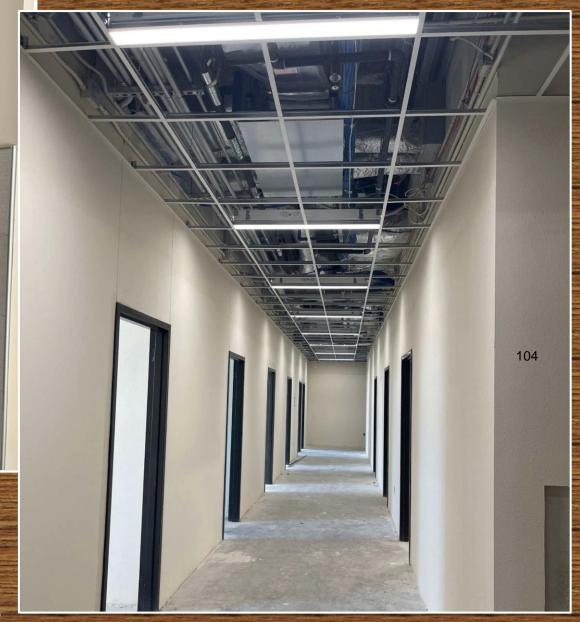

Aerial photo of the side of the building facing west.

Aerial photo of the building facing north.

Aerial photo of the side of the building facing east.

- Light fixture install is complete in the administration wing on the main level. Minor touch-up items and overhead work is ongoing.
- Corridor tile is complete. Upper floor is ongoing.