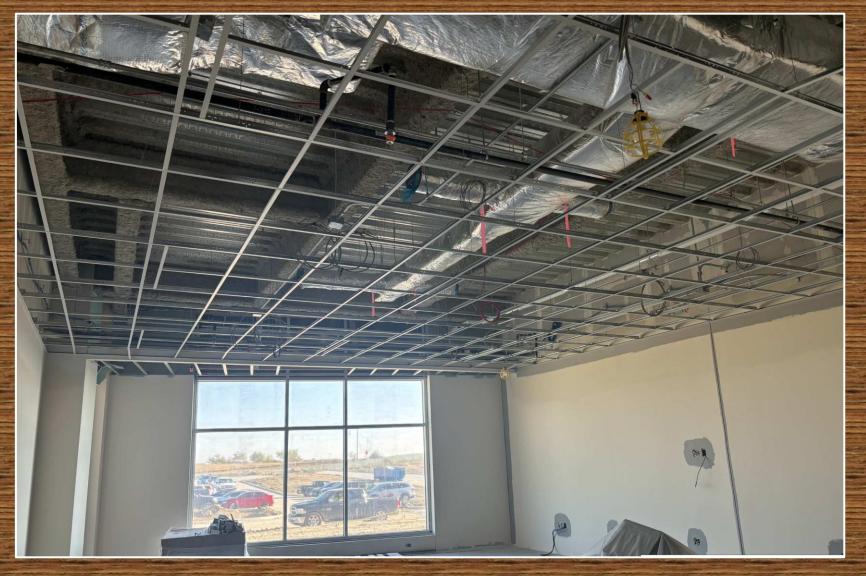

Ceiling grid is being installed in the classrooms in areas C and B in the academic building on the main level. Corridors to start next week.

Glass has been installed at the auditorium main entrance. Framing is ongoing.