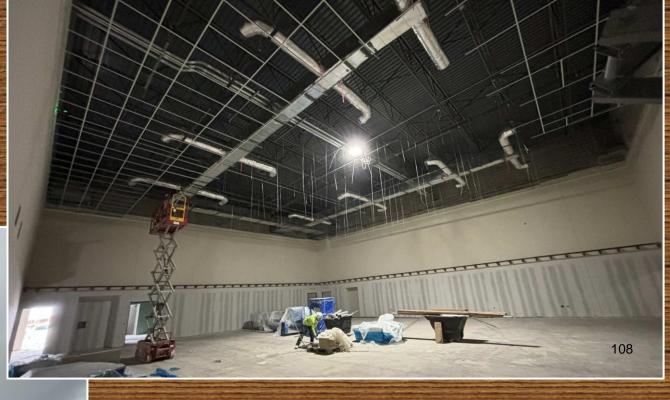

- Ceiling grid started in choir/band areas in the Performing Arts building.
- Girders are being installed in the competition gym.

Joists are being installed next to the competition gym. Decking will follow next week.