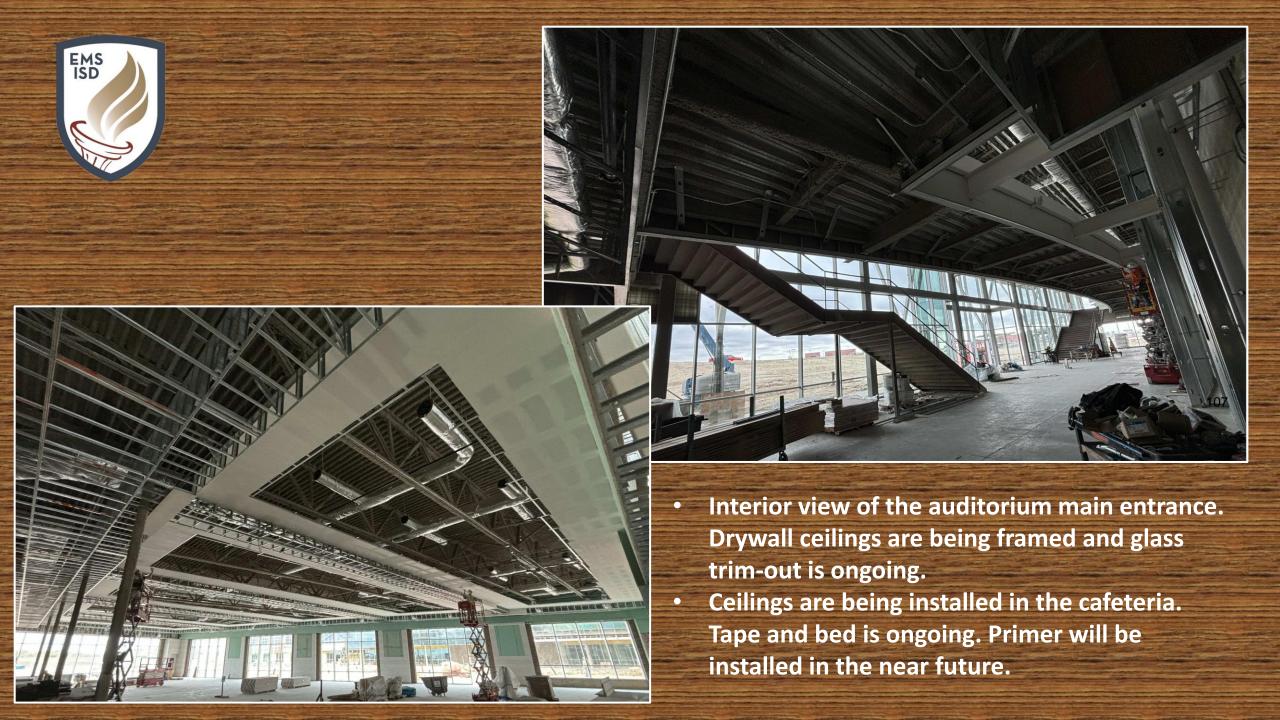

Ceiling grid is being installed in the classrooms in areas C and B in the academic building on the main level. Corridors to start next week.

Glass has been installed at the auditorium main entrance. Framing is ongoing.