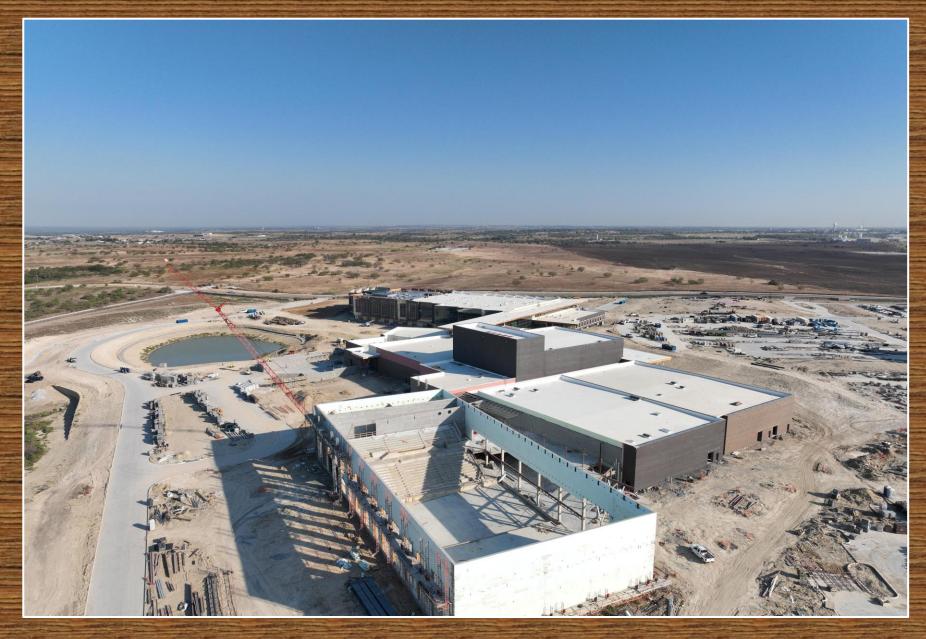

Aerial photo of the side of the building facing west.

Aerial photo of the building facing north.

Aerial photo of the side of the building facing east.

- Light fixture install is complete in the administration wing on the main level. Minor touch-up items and overhead work is ongoing.
- Corridor tile is complete. Upper floor is ongoing.