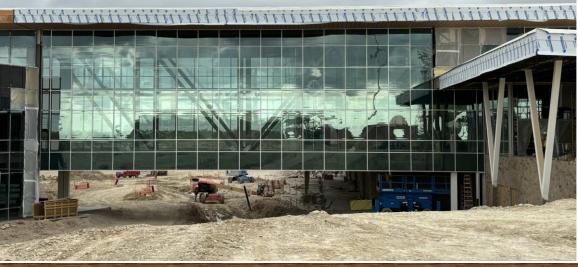

Ceiling grid is being installed in the classrooms in areas C and B in the academic building on the main level. Corridors to start next week.

Glass has been installed at the auditorium main entrance. Framing is ongoing.