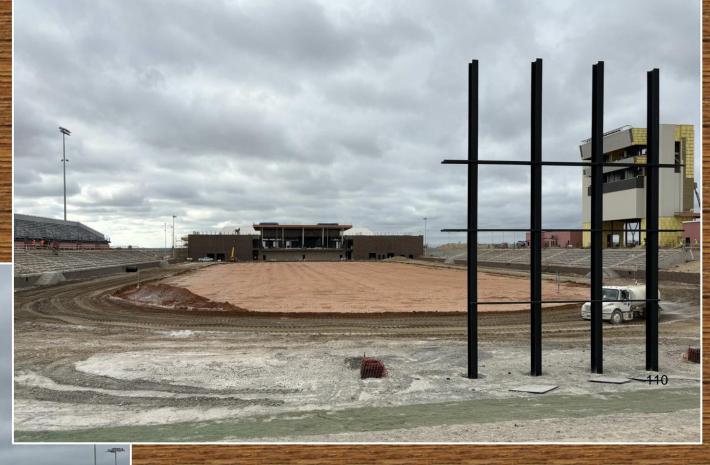

he building facing west.





Aerial photo of the building facing north.





Aerial photo of the side of the building facing east.







- Light fixture install is complete in the administration wing on the main level. Minor touch-up items and overhead work is ongoing.
- Corridor tile is complete. Upper floor is ongoing.









Ceiling grid is being installed in the classrooms in areas C and B in the academic building on the main level. Corridors to start next week.







Glass has been installed at the auditorium main entrance. Framing is ongoing.













- Ceiling grid started in choir/band areas in the Performing Arts building.
- Girders are being installed in the competition gym.







Joists are being installed next to the competition gym. Decking will follow next week.







Auxiliary/soccer field bleacher install is complete.