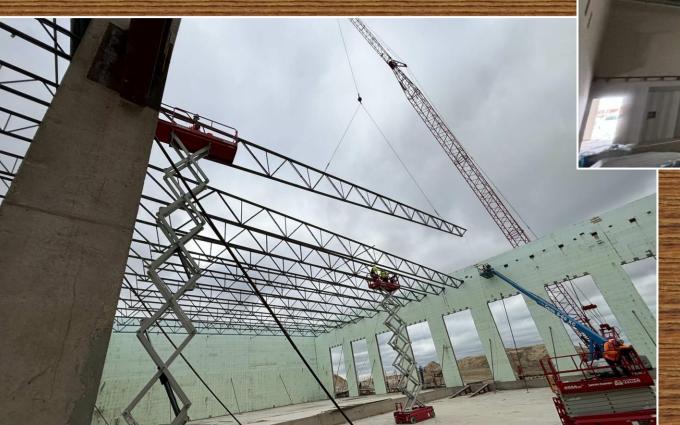

- Ceiling grid started in choir/band areas in the Performing Arts building.
- Girders are being installed in the competition gym.

Joists are being installed next to the competition gym. Decking will follow next week.