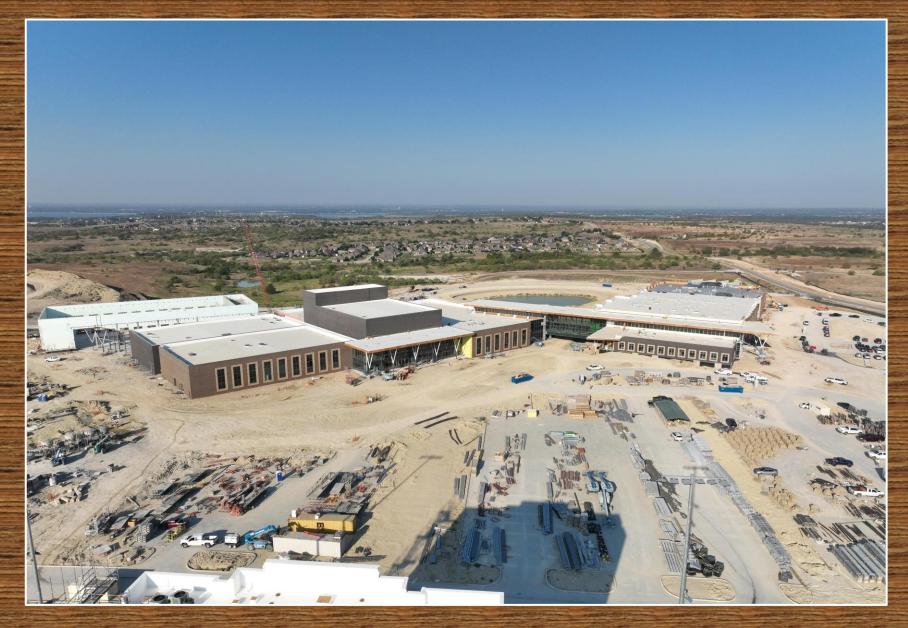

Aerial photo of the side of the building facing west.

Aerial photo of the building facing north.

Aerial photo of the side of the building facing east.

- Light fixture install is complete in the administration wing on the main level. Minor touch-up items and overhead work is ongoing.
- Corridor tile is complete. Upper floor is ongoing.