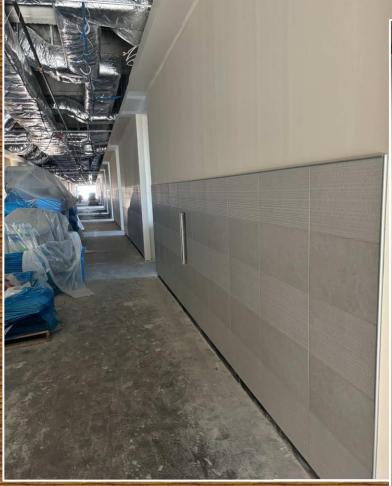

Aerial photo of the side of the building facing west.

Aerial photo of the building facing north.

Aerial photo of the side of the building facing east.

- Light fixture install is complete in the administration wing on the main level. Minor touch-up items and overhead work is ongoing.
- Corridor tile is complete. Upper floor is ongoing.