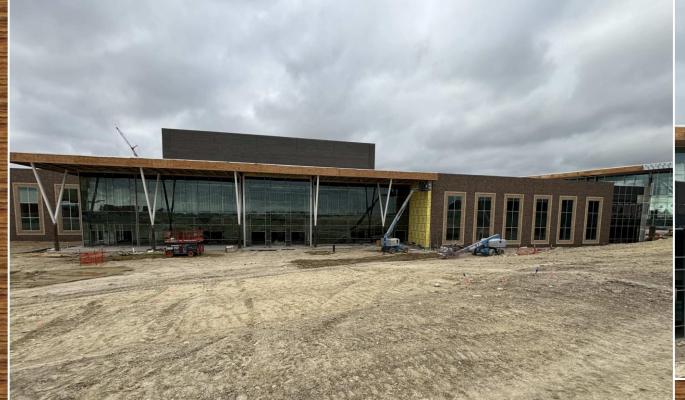

Ceiling grid is being installed in the classrooms in areas C and B in the academic building on the main level. Corridors to start next week.

Glass has been installed at the auditorium main entrance. Framing is ongoing.