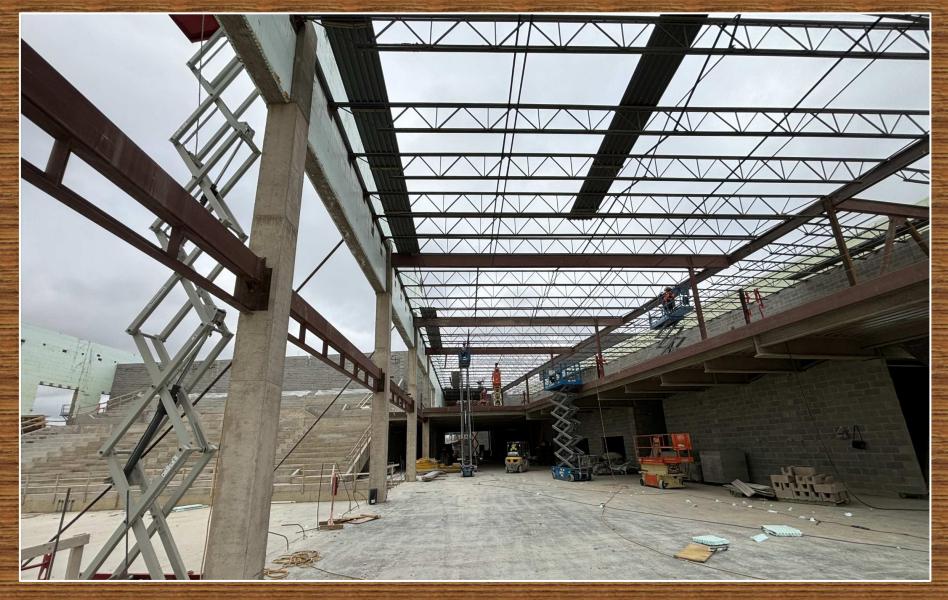

- Ceiling grid started in choir/band areas in the Performing Arts building.
- Girders are being installed in the competition gym.

Joists are being installed next to the competition gym. Decking will follow next week.