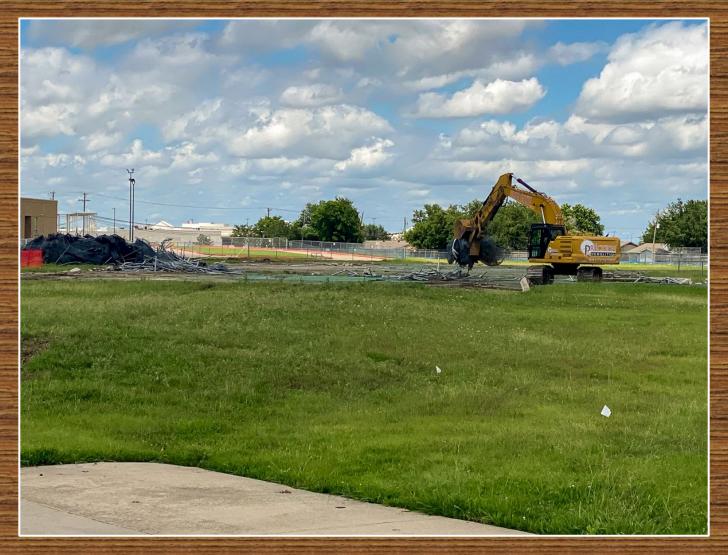

## WAYSIDE MS UPDATE

- Package 3 is scheduled to bid on July 9.
- Demolition of former administration buildings 4, 5, and 6 is scheduled for June 17.
- Continuing the demolition and removal of the tennis courts and track.
- Fiber connections are scheduled to take place on June 7.
- Temporary football field construction fencing is installed. Work began on June
  10.

## WAYSIDE MS UPDATE

• Tennis court structures have been demolished and debris has been removed from site.