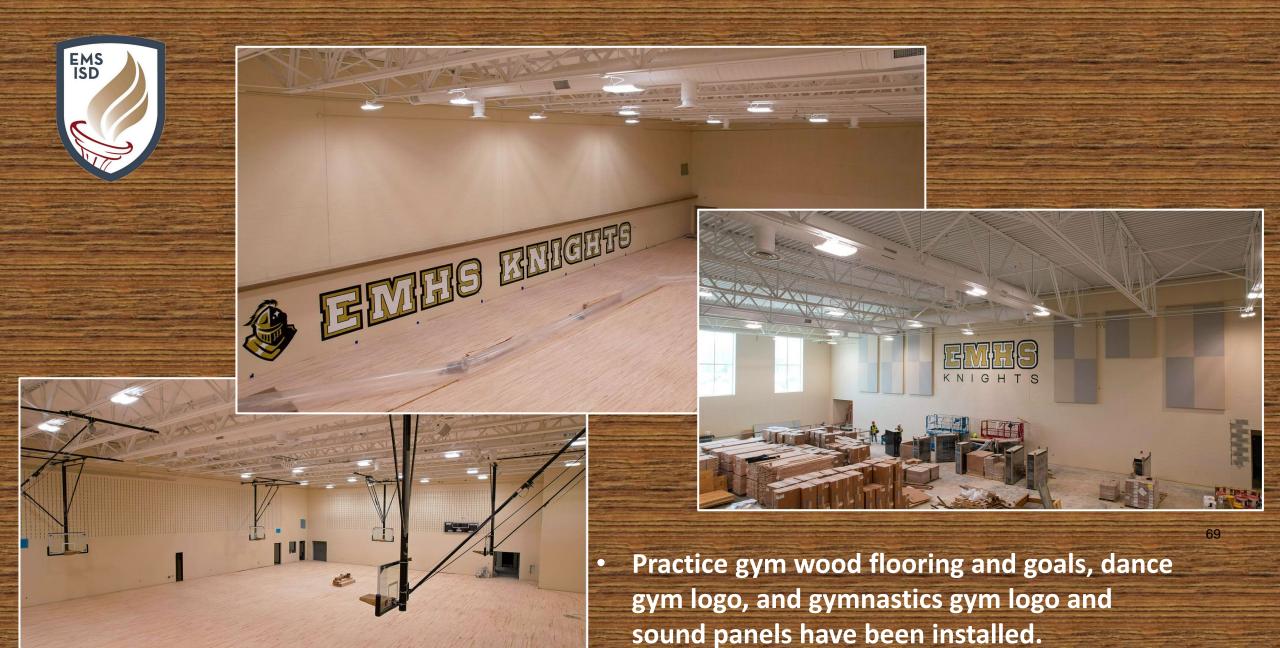

# EAGLE MOUNTAIN HS

Aerial photo shows the stadium looking west.

Aerial photo shows the main building looking west.

 Fieldhouse and track have been completed and student workouts began June 3.

- Kitchen serving line has been completed.
- Cafeteria stage platform is complete.
- High corridor pendent lights and sound panels have been installed.