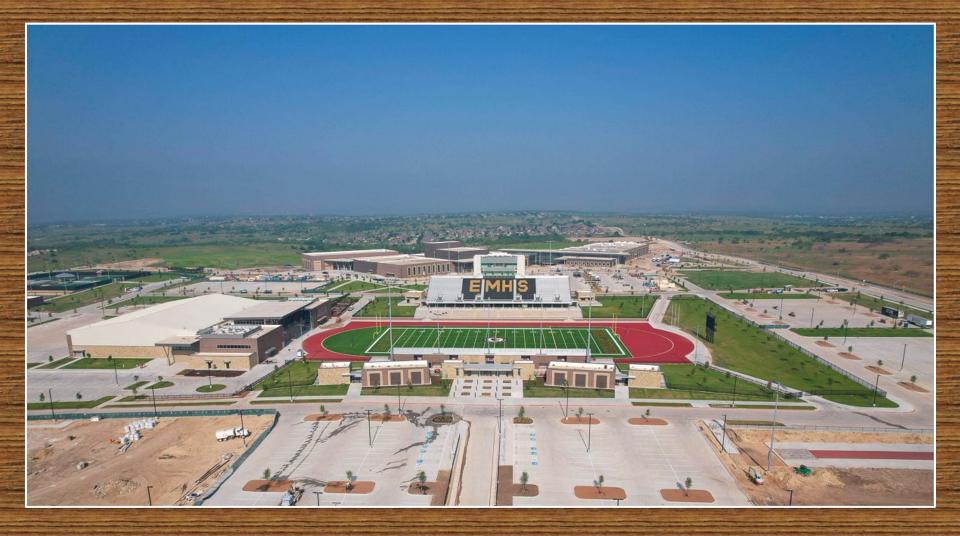

# EAGLE MOUNTAIN HS

Aerial photo shows the stadium looking west.

Aerial photo shows the main building looking west.

 Fieldhouse and track have been completed and student workouts began June 3.

- Kitchen serving line has been completed.
- Cafeteria stage platform is complete.
- High corridor pendent lights and sound panels have been installed.