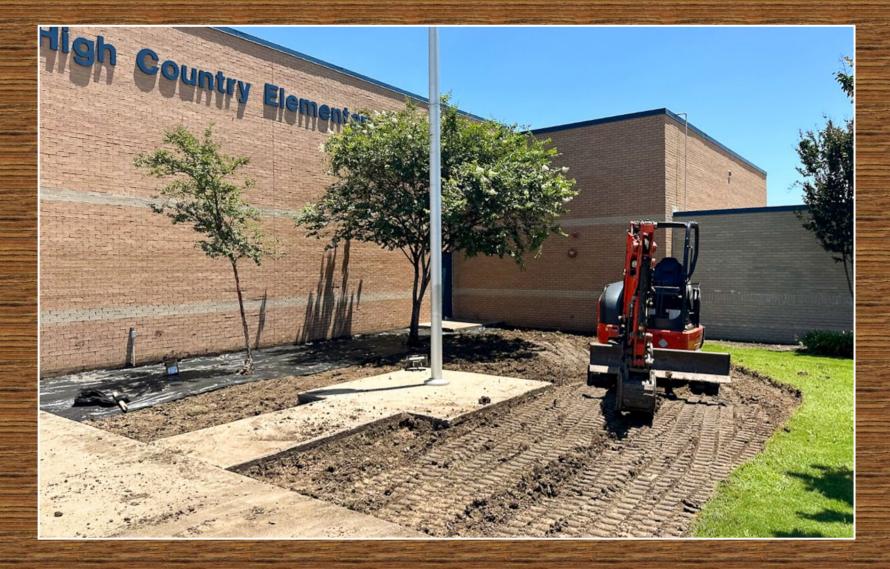

### HIGH COUNTRY ES LANDSCAPING PROJECT

Currently working on scraping the front beds.