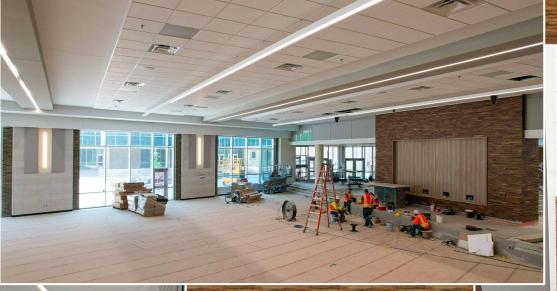

# EAGLE MOUNTAIN HS

Aerial photo shows the stadium looking west.

Aerial photo shows the main building looking west.

 Fieldhouse and track have been completed and student workouts began June 3.

- Kitchen serving line has been completed.
- Cafeteria stage platform is complete.
- High corridor pendent lights and sound panels have been installed.