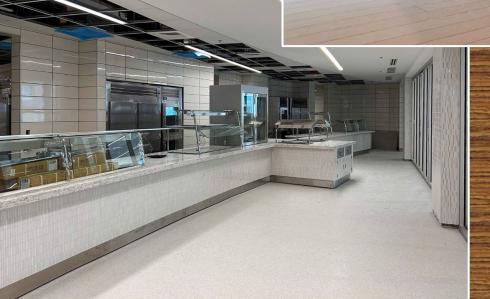

# EAGLE MOUNTAIN HS

Aerial photo shows the stadium looking west.

Aerial photo shows the main building looking west.

 Fieldhouse and track have been completed and student workouts began June 3.

- Kitchen serving line has been completed.
- Cafeteria stage platform is complete.
- High corridor pendent lights and sound panels have been installed.