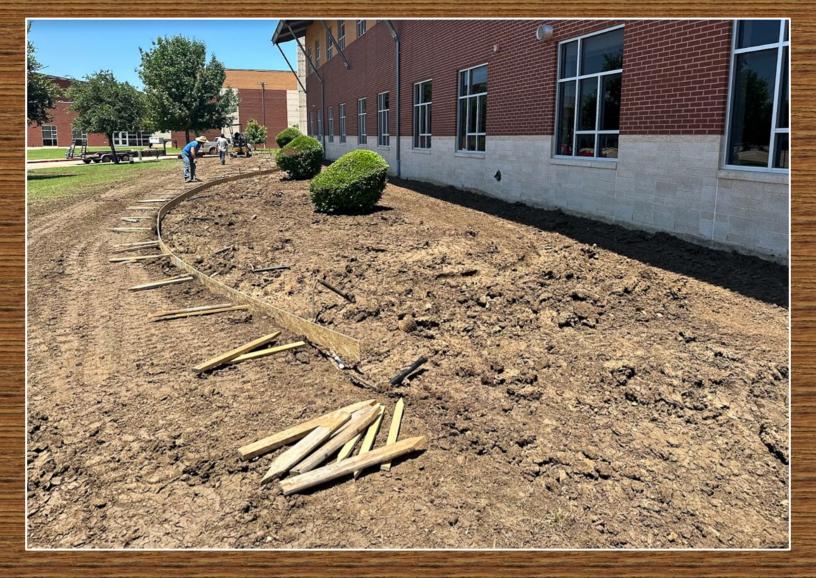

### PRAIRIE VISTA MS LANDSCAPING PROJECT

Currently working on scaping the beds.