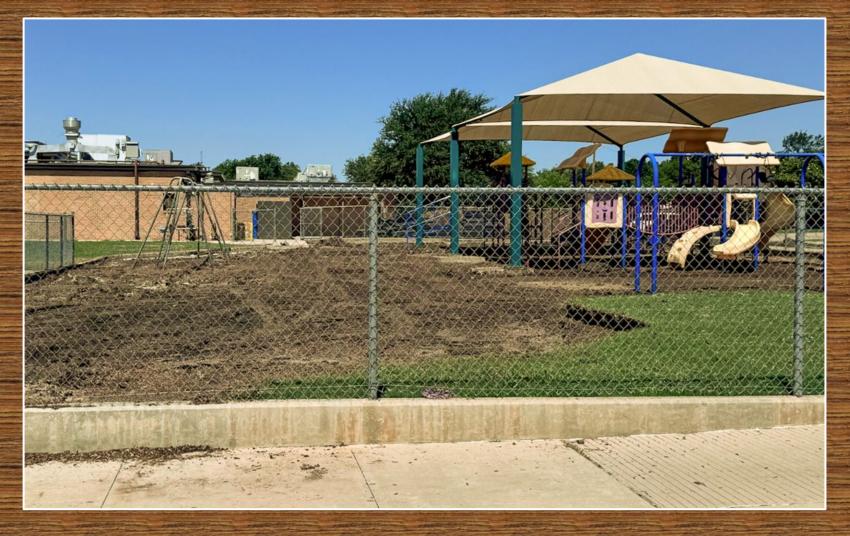

#### **GILILLAND ES TURF PROJECT**

• One playground has been scraped and dirt removed. Currently working on the playground in the back. Tentative completion July 12.