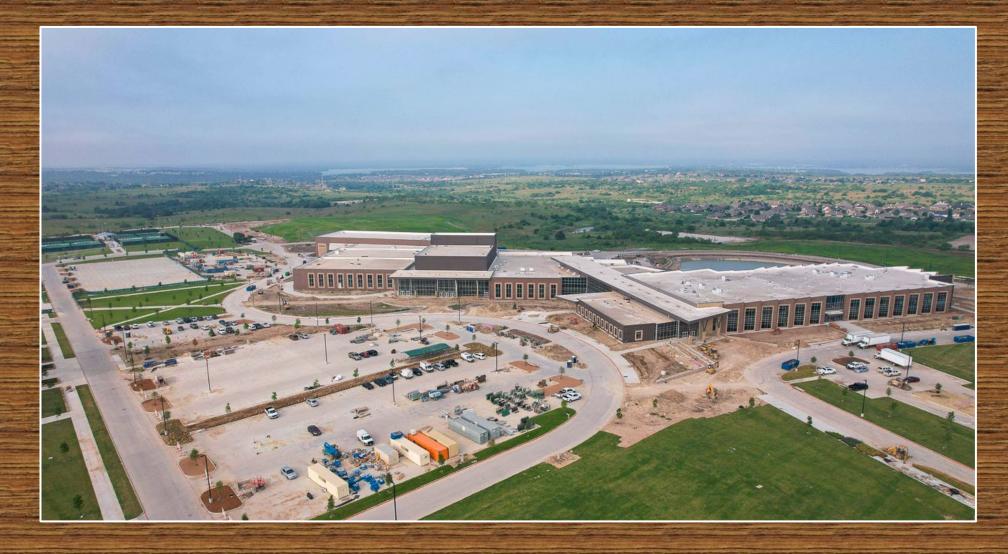

# EAGLE MOUNTAIN HS

Aerial photo shows the stadium looking west.

Aerial photo shows the main building looking west.

 Fieldhouse and track have been completed and student workouts began June 3.

- Kitchen serving line has been completed.
- Cafeteria stage platform is complete.
- High corridor pendent lights and sound panels have been installed.