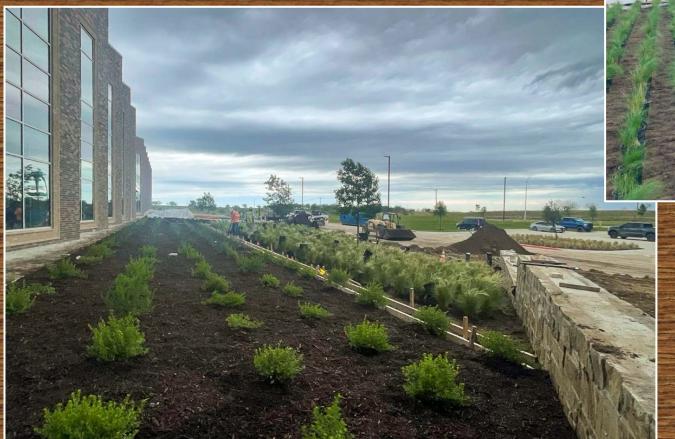

 Photos show north academic and student entry plantings.

Dry creek courtyard is near completion.