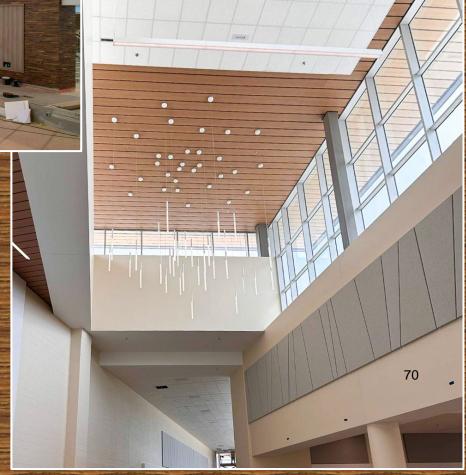

# EAGLE MOUNTAIN HS

Aerial photo shows the stadium looking west.

Aerial photo shows the main building looking west.

 Fieldhouse and track have been completed and student workouts began June 3.

- Kitchen serving line has been completed.
- Cafeteria stage platform is complete.
- High corridor pendent lights and sound panels have been installed.