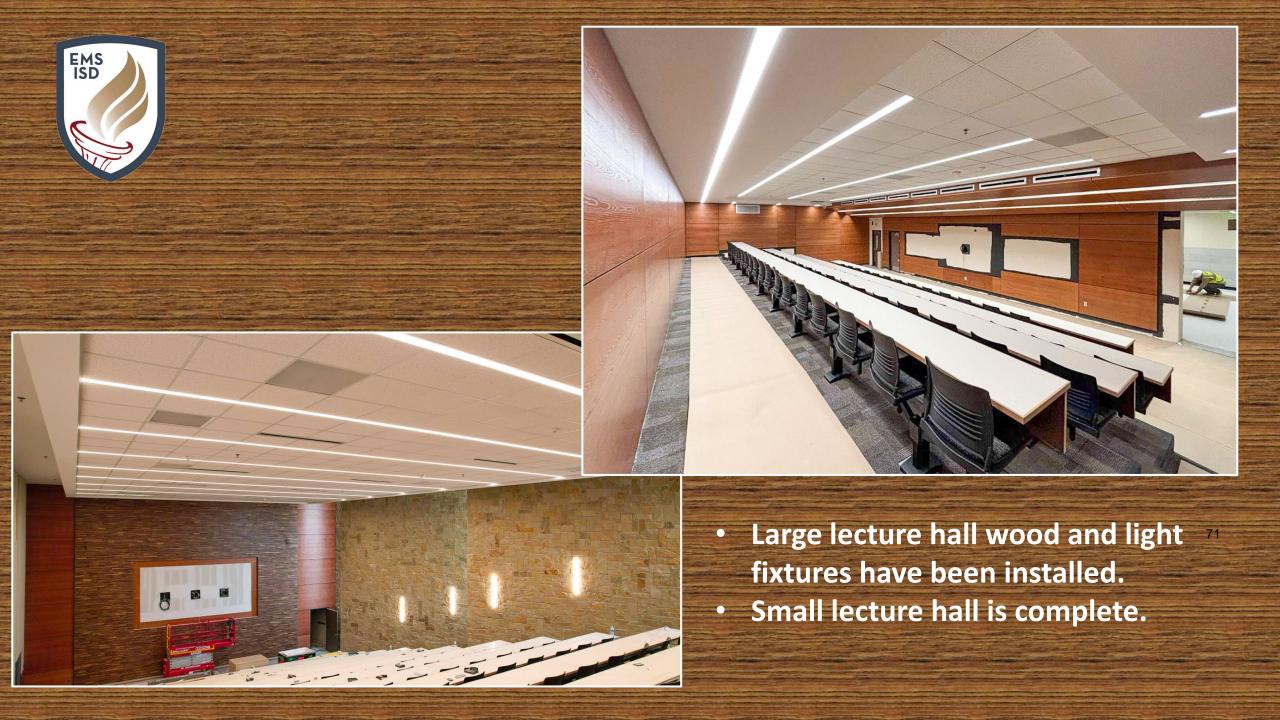

# EAGLE MOUNTAIN HS



Aerial photo shows the stadium looking west.





Aerial photo shows the main building looking west.





 Fieldhouse and track have been completed and student workouts began June 3.











- Kitchen serving line has been completed.
- Cafeteria stage platform is complete.
- High corridor pendent lights and sound panels have been installed.





 Photos show north academic and student entry plantings.









Dry creek courtyard is near completion.



## **EMHS PROJECTED FINISH-OUT TIMELINE**

- Curriculum Coordinators scheduled to inventory basic book items on June 13.
- Administration move-in is scheduled for June 24.
- Remaining staff move-in is scheduled for July 8.

(Subject to change due to receiving proper certificate of occupancy)



## WAYSIDE MS UPDATE

- Package 3 is scheduled to bid on July 9.
- Demolition of former administration buildings 4, 5, and 6 is scheduled for June 17.
- Continuing the demolition and removal of the tennis courts and track.
- Fiber connections are scheduled to take place on June 7.
- Temporary football field construction fencing is installed. Work began on June
  10.



## WAYSIDE MS UPDAT