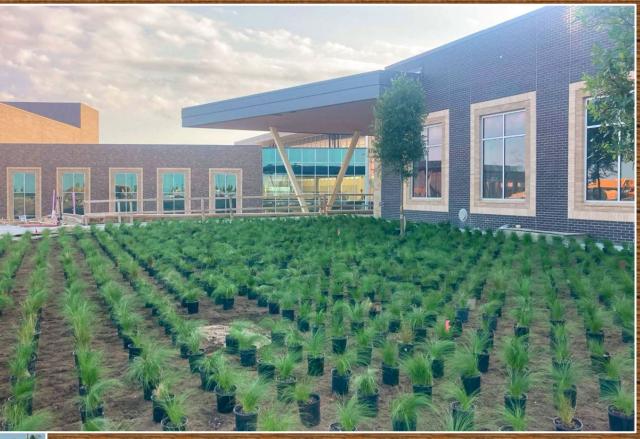

 Photos show north academic and student entry plantings.

Dry creek courtyard is near completion.