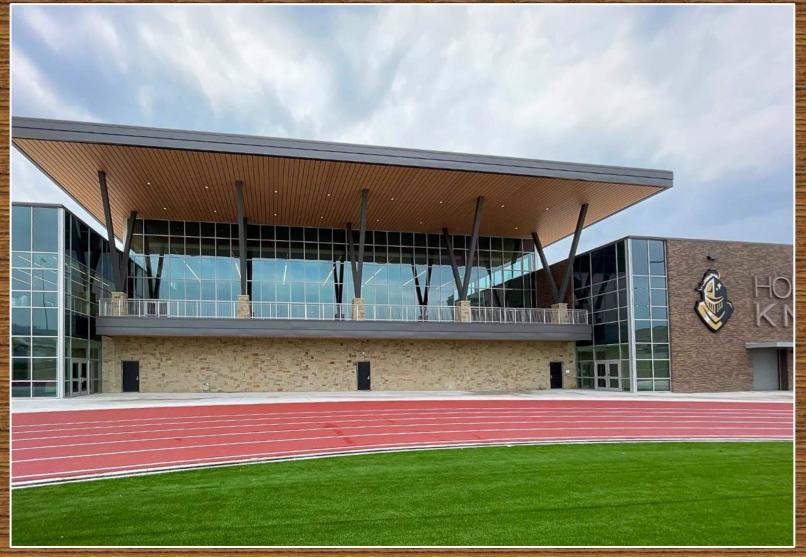

# EAGLE MOUNTAIN HS

Aerial photo shows the stadium looking west.

Aerial photo shows the main building looking west.

 Fieldhouse and track have been completed and student workouts began June 3.

- Kitchen serving line has been completed.
- Cafeteria stage platform is complete.
- High corridor pendent lights and sound panels have been installed.