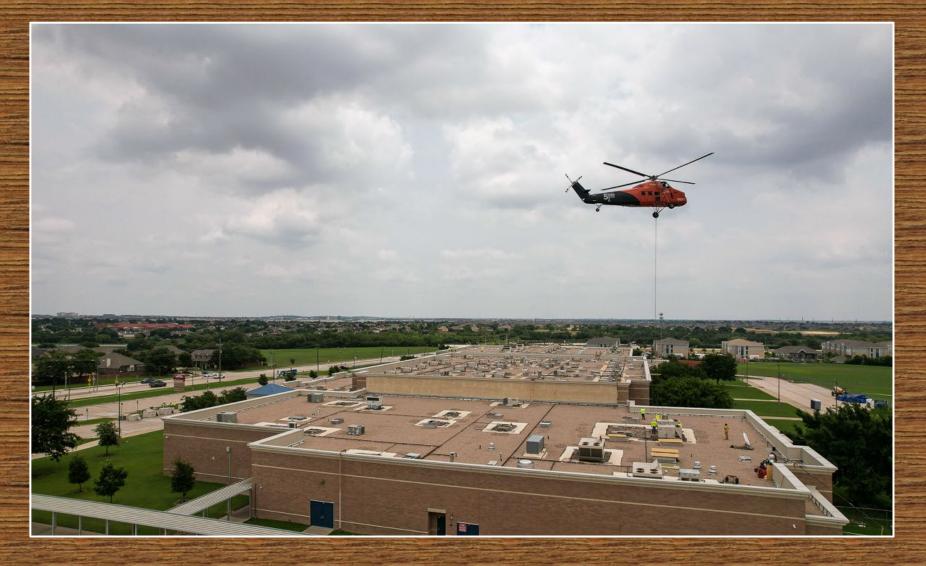

## HIGHLAND MIDDLE SCHOOL HVAC REPLACEMENT PROJECT

Roof top unit removal and curb installation is in progress.
 Tentative completion July 17.