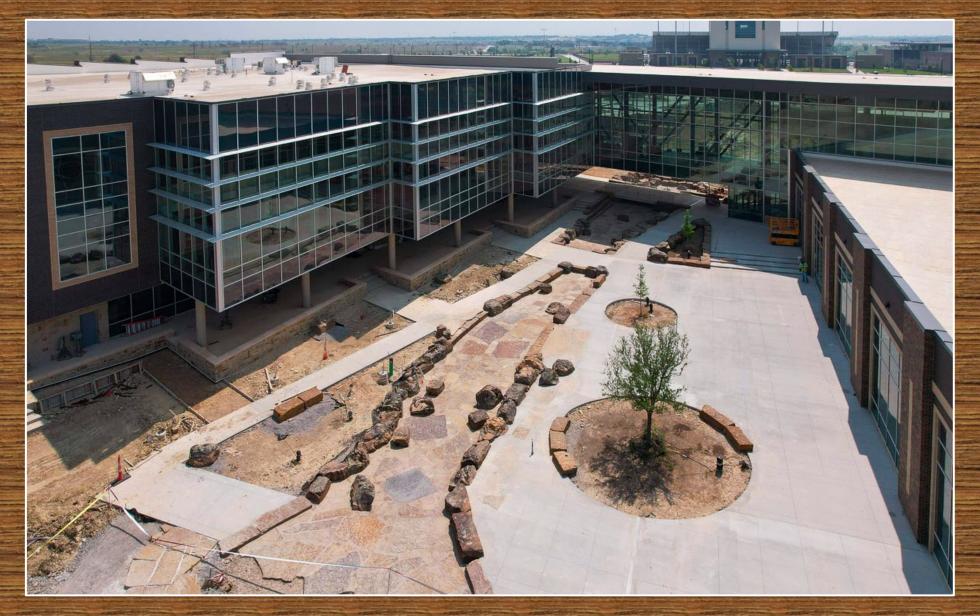

 Photos show north academic and student entry plantings.

Dry creek courtyard is near completion.