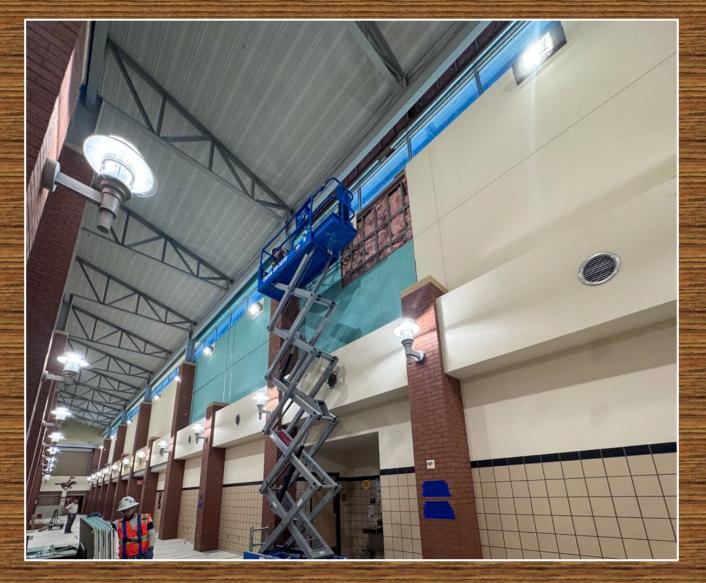

# EAGLE MOUNTAIN HS

Aerial photo shows the stadium looking west.

Aerial photo shows the main building looking west.

 Fieldhouse and track have been completed and student workouts began June 3.

- Kitchen serving line has been completed.
- Cafeteria stage platform is complete.
- High corridor pendent lights and sound panels have been installed.