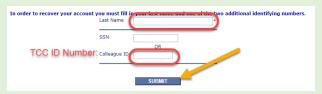

- If you can't find the welcome email you received from TCC when you applied with your TCC username, click on Password Help at the bottom of the main WebAdvisor screen.
- Click What's my user name?
- Enter your last name and EITHER your full social security number OR Colleague (TCC) ID Number. Click Submit.