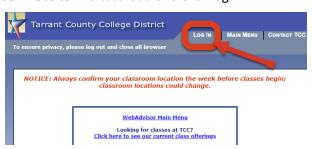

## How to Login to TCC's WebAdvisor Portal

Go to TCC's WebAdvisor website: wa.tccd.edu and click log in:

2. Log in with **your TCC email address**, which can be found in your welcome email from TCC, and your **default password**.