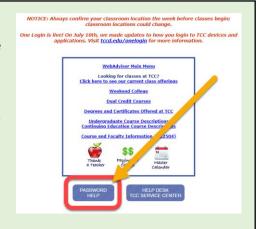

- If you can't find the welcome email you received from TCC when you applied with your TCC username, click on Password Help at the bottom of the main WebAdvisor screen.
- Click What's my user name?
- Enter your last name and EITHER your full social security number OR Colleague (TCC) ID Number. Click Submit.