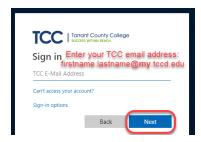

## How to Login to TCC's WebAdvisor Portal

Go to TCC's WebAdvisor website: wa.tccd.edu and click log in:

2. Log in with **your TCC email address**, which can be found in your welcome email from TCC, and your **default password**.

<u>Note</u>: Your TCC email address is likely your <u>firstname.lastname@my.tccd.edu</u>. If you have a more common name, your username may include three numbers after your last name.

➤ Your default password is: Tcc + your 7-digit TCC student ID number + your 6-digit date of birth. For example, if your TCC ID # is 1234567 and your birthday is January 1, 2001, your TCC default password would be: Tcc1234567010101.