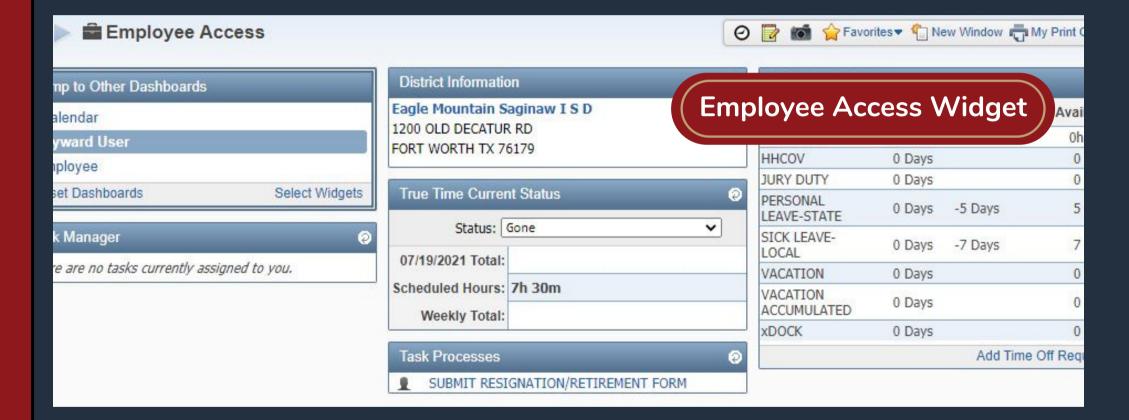

### WHEN DO I SUBMIT MY TIMESHEET?

Employees clock in/out throughout week

Employees
request
Adjustments
by Friday
afternoon

Supervisor
makes
Adjustments
by Monday
afternoon

Employee
Submits
timesheet by
end of day
Monday

Supervisor
Approves
timesheets by
noon Tuesday