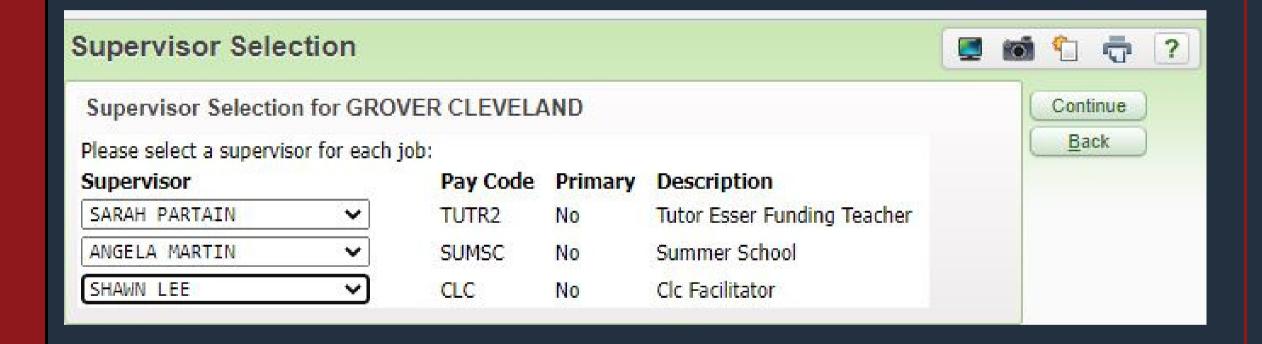

#### MULTIPLE SUPERVISORS

#### In Unsubmitted Timesheets

- Highlight the correct timesheet (should only be one)
- Click "Submit Time Sheet"
- In Supervisor Selection pop-up,
   click on the drop-down arrow next
   to each Pay Code and choose
   correct Supervisor
- Click "Continue"
- Click "Submit Time Sheet"