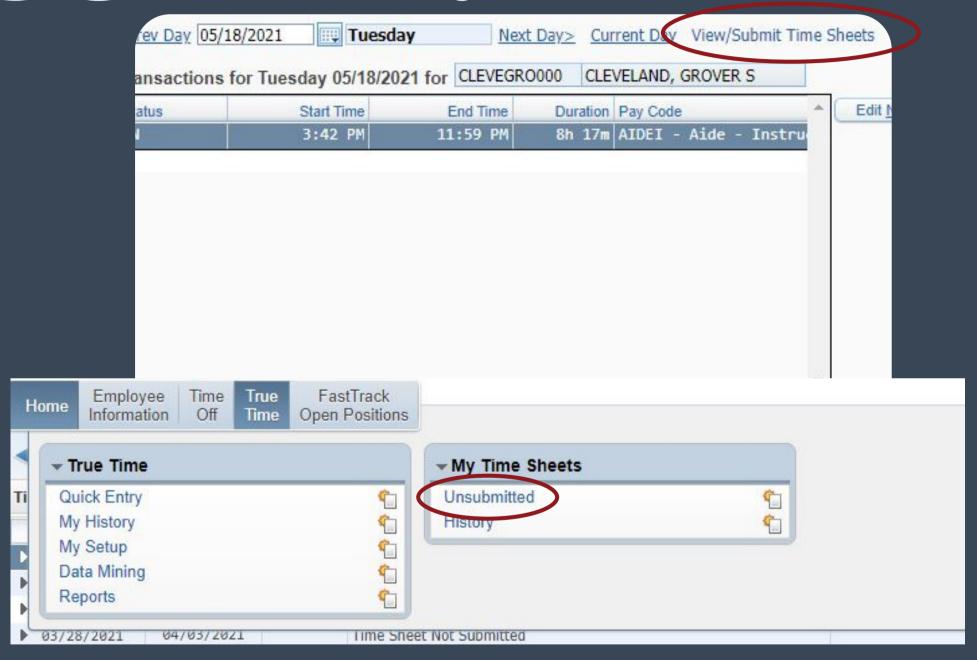

#### In Unsubmitted Timesheets

- Highlight the correct timesheet (should only be one)
- Click "Submit Time Sheet"
- In Supervisor Selection pop-up,
   click on the drop-down arrow next
   to each Pay Code and choose
   correct Supervisor
- Click "Continue"
- Click "Submit Time Sheet"