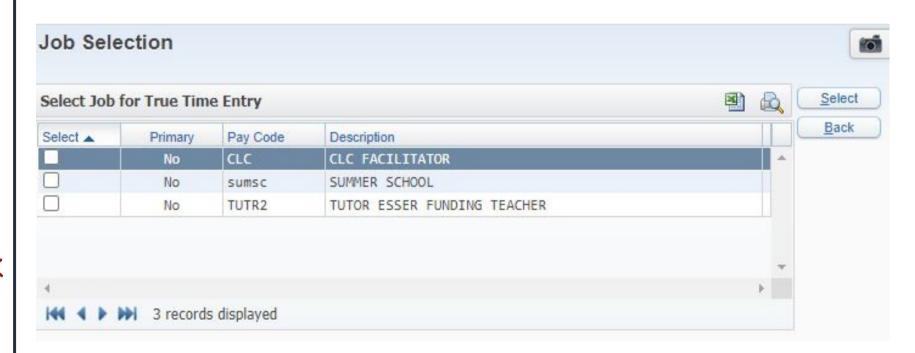

## When clocking in/out with multiple Pay Codes

- Enter your True Time Access Code or Username/Password
- In the Job Selection pop up window, check the box next to correct Extra Duty code
- Click Select

# MULTIPLE Pay Codes