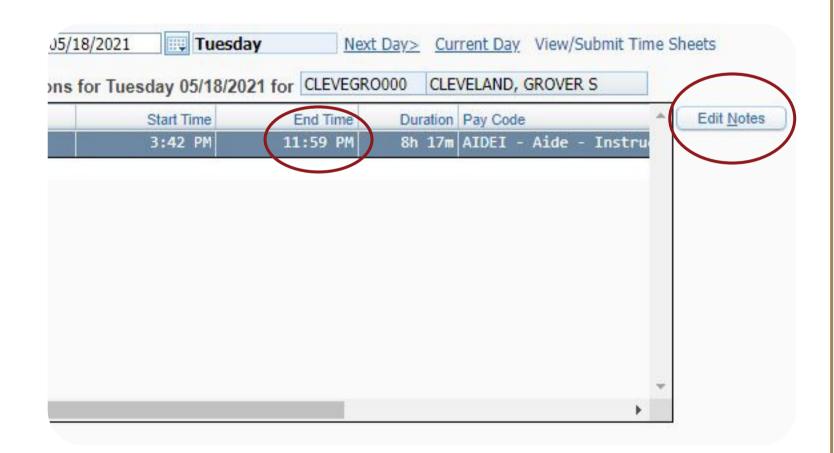

## REQUESTING EDITS

Forget to clock IN (Start of day/Lunch)

- Clock IN as soon as you remember
- Clock IN before you leave campus
- Make an Edit Note
- Indicate actual time IN

Forget to clock OUT (End of day/Lunch)

- Make an Edit Note
- Indicate lunch duration

#### **End of Day**

- Make an Edit Note next
   day
- Indicate time OUT