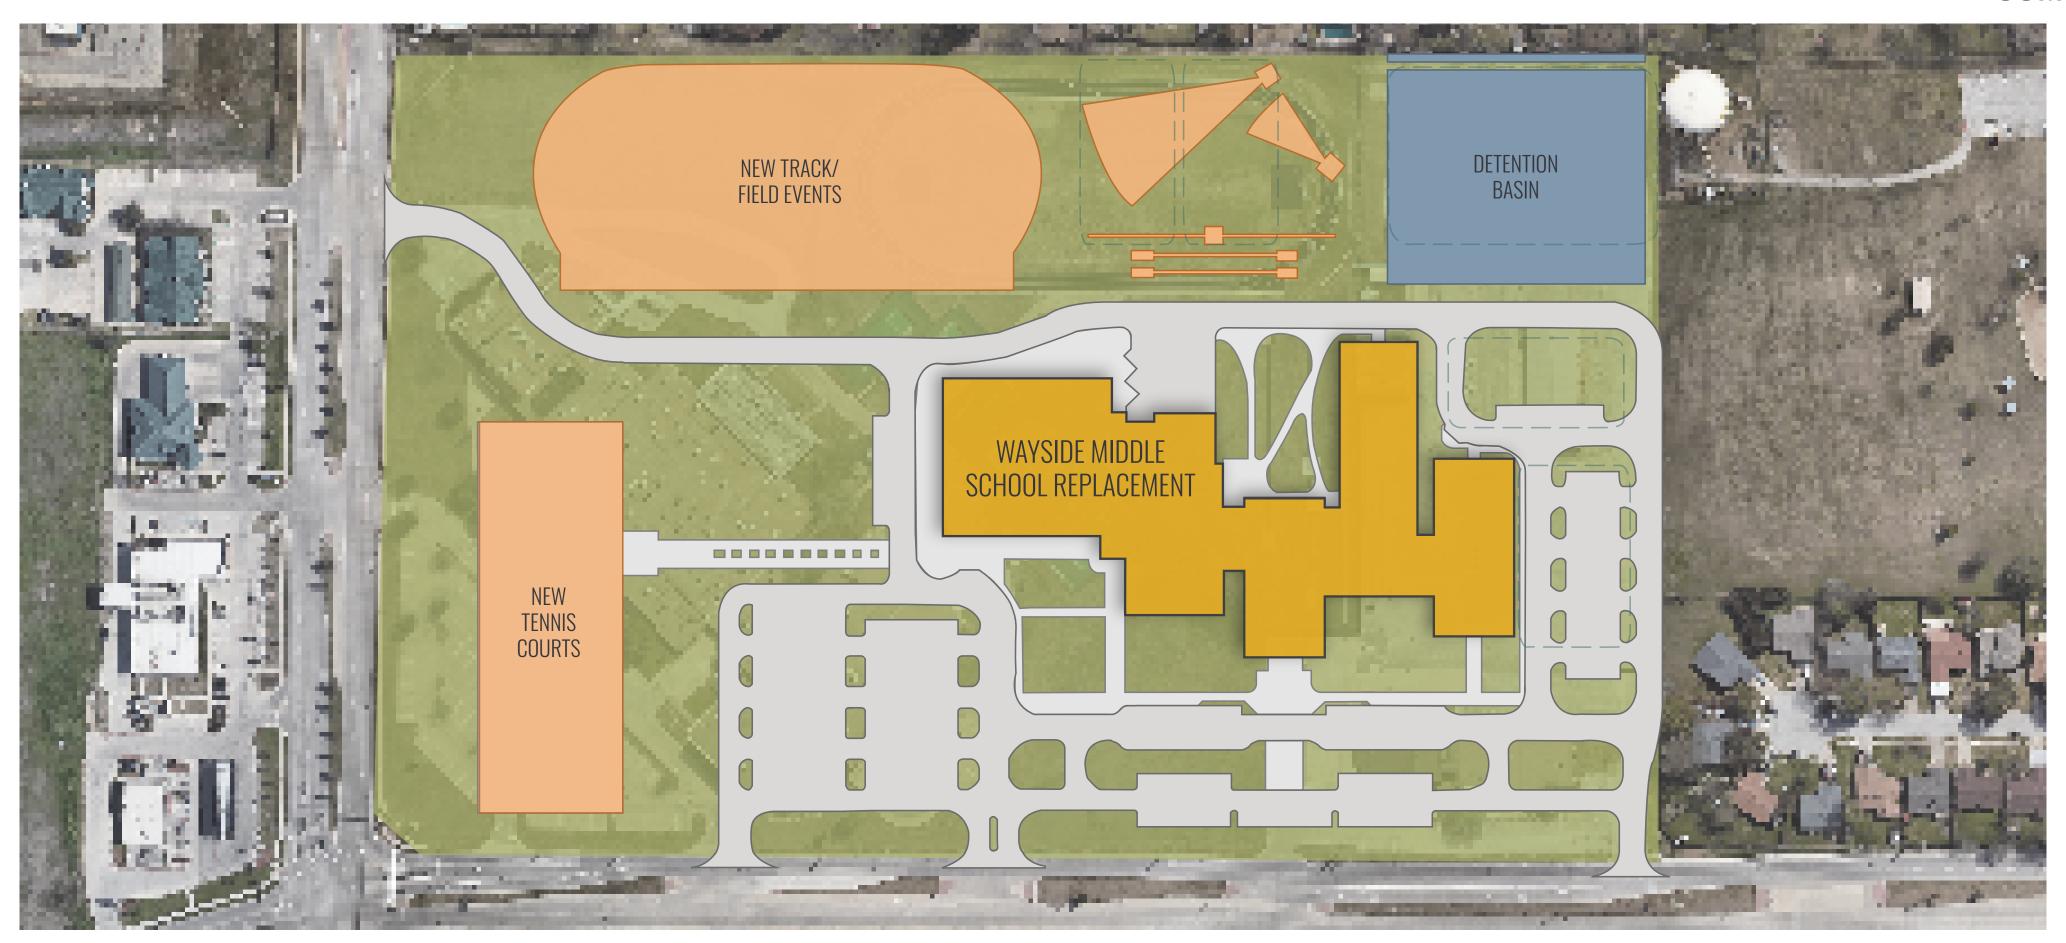

#### PROJECT CONSTRUCTION PHASING

COMPLETION

JUN 2024: PROJECT CONSTRUCTION **DEC 2025**: SCHOOL MOVE INTO NEW BUILDING **DEC 2026**: PROJECT COMPLETION