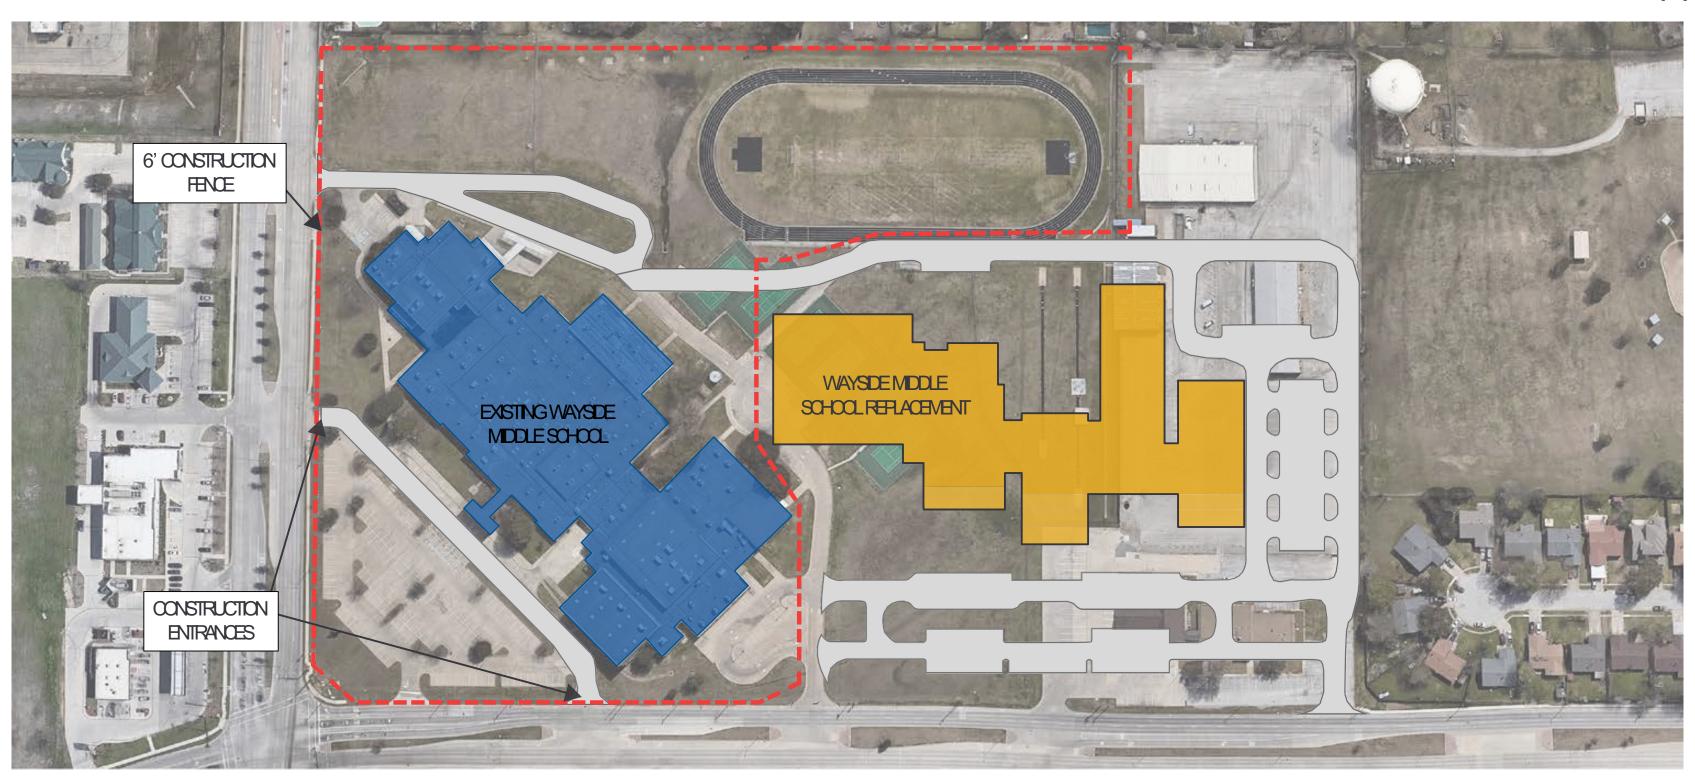

#### PROJECT CONSTRUCTION PHASING

PHASE 1

JUN 2024: PROJECT CONSTRUCTION

DEC 2025: SCHOOL MOVE INTO NEW BUILDING

**DEC 2026: PROJECT COMPLETION** 

#### PROJECT CONSTRUCTION PHASING

PHASE 2

JUN 2024: PROJECT CONSTRUCTION

DEC 2025: SCHOOL MOVE INTO NEW BUILDING

DEC 2026: PROJECT COMPLETION